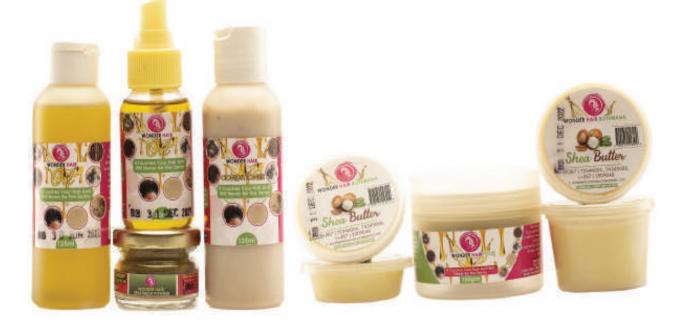

#### Lemogae Hair

Products: Body care products Location: Gaborone Contacts: +26775544004 / +26771865044 motswirikedibonyebeauty@yahoo.com

Bio:

Lemogae wonder hair products are the best remedy for dry scalp and hair fallout. These products help hair grow thicker and stronger and helps kill hair bacteria and scalp fungus.